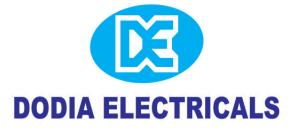

## Contactor

- Widest range of contactors globally from 7A to 2600A in Air and Vacuum type
- > Range: 7A to 500A Air type and 580A to 2600A Vacuum type contactor
- > Available in AC3 and AC1 duty for 3P and 4P version and AC6 special capacitor duty contactor
- > Electronic actuated coil in AC and DC: Contactors picks up at low voltage

- > Low Power consumption coils: Energy saving
- > Integrated suppressor with coil and twin terminals for easy connection
- > Same dimensions of AC and DC contactors: Easy engineering

- > Range: 0.1A to 1500A
- Adjustable Trip class setting for protection at heavy duty start
- > Complement the contactor series with similar width