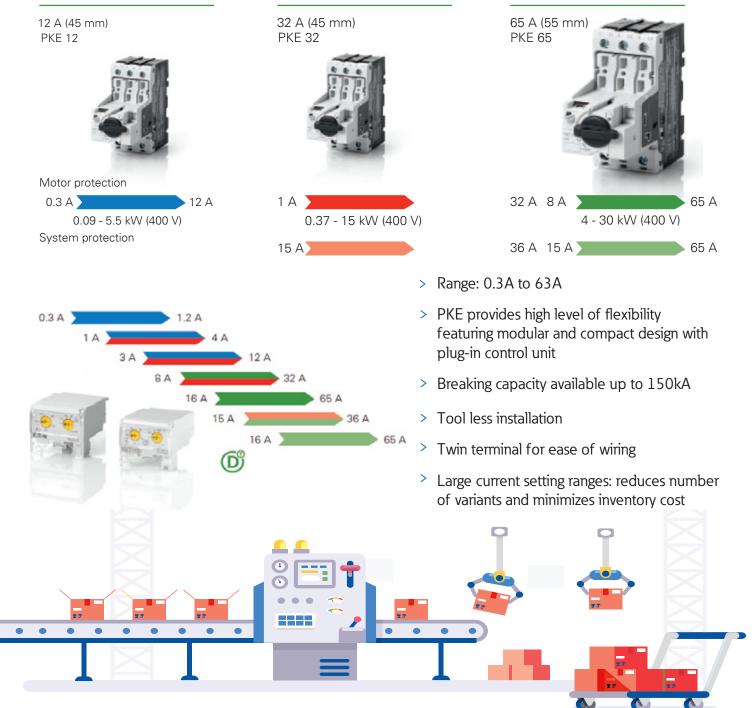

### **MPCB**

- > Range: 7A to 63A
- > Complement the contactor series with similar width
- > Breaking capacity available up to 150kA
- > Common accessories with tool less installation

- > Twin terminal for ease of wiring
- MPCB enclosure available with IP40 and IP65(also with emergency stop button)

#### 3 basic units + 8 trip blocks = current range up to 65 A

120000+ SQ FT World-class Manufacturing Facility in Pondicherry