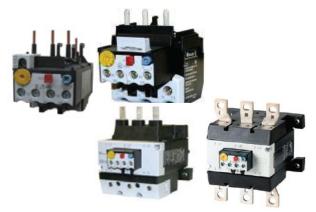

### **MPCB**

- > Range: 7A to 63A
- > Complement the contactor series with similar width
- > Breaking capacity available up to 150kA
- > Common accessories with tool less installation

- > Twin terminal for ease of wiring
- MPCB enclosure available with IP40 and IP65(also with emergency stop button)

#### 3 basic units + 8 trip blocks = current range up to 65 A

120000+ SQ FT World-class Manufacturing Facility in Pondicherry