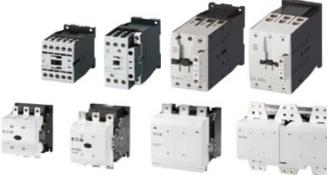

- > Low Power consumption coils: Energy saving
- > Integrated suppressor with coil and twin terminals for easy connection
- > Same dimensions of AC and DC contactors: Easy engineering

- > Range: 0.1A to 1500A
- Adjustable Trip class setting for protection at heavy duty start
- > Complement the contactor series with similar width

- Direct mounting with contactor up to 175A: No separate accessories required
- > Manual or automatic reset
- > GF device provides enhanced protection against ground faults